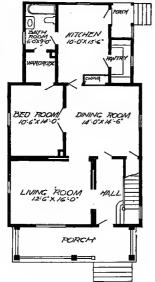

Design No. 2003

First Floor Plan

Second Floor Plan

#### Size: Width, 19 feet 10 inches; length, 38 feet, exclusive of porches

Blue prints consist of basement plan; first and second floor plans; front, two side elevations; wall sections and all necessary interior details. Specifications consist of about twenty pages of typewritten matter.

Full and complete working plans and specifications of this house will be furnished for \$5.00. Cost of this house is from about \$2,550,00 to about \$2,800.00, according to the locality in which it is built.